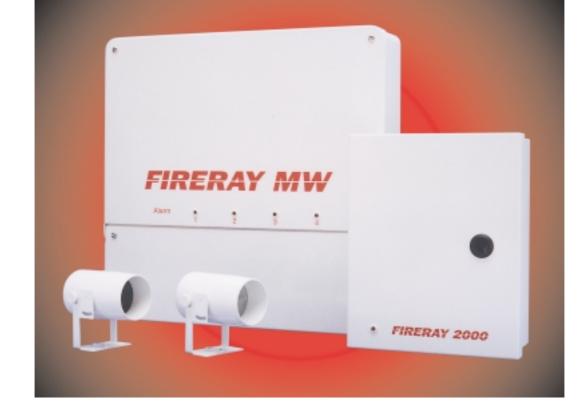

# **Optical Beam Smoke Detector**

# **GENERAL DESCRIPTION**

The system comprises of a Transmitter Unit which projects a modulated infrared light beam to a Receiver Unit. The received signal is analysed and should smoke be present for a predetermined time a fire condition is activated. The system is designed to be mounted so that the beam will project between 0.3 and 0.6 metres below and parallel to the ceiling. Lateral detection may be up to 7.5 metres either side of the beam.The Control Unit must be located within 100 metres cable run of the Receiver Unit.

# SINGLE & FOUR CHANNEL LOW LEVEL CONTROLLER

## OPTICAL DETECTOR HEADS