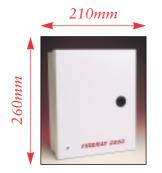

#### CONSTRUCTION

Housing: Double pressed sheet steel Rating: IP50 Finish: White Ral 9010 Weight: 2.25kg (Single channel) 8.25 kg (Four channel)