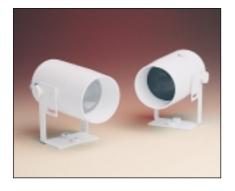

## OPTICAL DETECTOR HEADS

# CONSTRUCTION

Housing: Zinc Alloy Rating: IP50 Finish: White Ral 9010 Weight: 400gms

#### ELECTRICAL

Transmitter: 12-24vDC (nominal) Receiver: Supplied by Controller. Transmitter Supply Current: 5mA @ 24vDC. Receiver Input Current: Not Applicable. Temperature Range: -20°C to + 55°C. Alignment: External Universal Bracket.