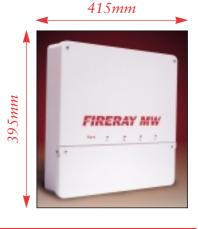

#### CONSTRUCTION

Housing: Double pressed sheet steel Rating: IP50 Finish: White Ral 9010 Weight: 2.25kg (Single channel) 8.25 kg (Four channel)