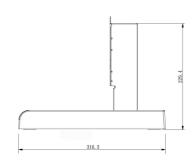

## 191,24

► SPECIFICATION

Net

All specifications are subject to change without prior notice

 $(W \times H \times D)$ 

**Net Weight** 

38

36,24

Dimensions

**Suitable Models** 

00

Weight

Stand for RX-42 & TX-42

**STD-03** 

| ► SPECIFICATION          |                              |                       |
|--------------------------|------------------------------|-----------------------|
| Dimensions               | Net                          | 316 x 76 x 229 mm     |
|                          | (W x H x D)                  | (12.5" x 3.0" x 9.0") |
| Weight                   | Net Weight                   | 2.3 kg (5.1 lbs)      |
|                          |                              | per piece             |
| Suitable Models          |                              | RX-42 & TX-42         |
| All specifications are s | ubject to change without pri | or notice             |