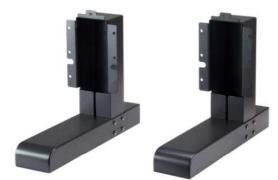

## ▶ Stand for RX-32 & TX-32

STD-02

## 191,24

► SPECIFICATION

Net

All specifications are subject to change without prior notice

 $(W \times H \times D)$ 

**Net Weight** 

38

36,24

Dimensions

**Suitable Models** 

00

Weight

Stand for RX-42 & TX-42

**STD-03** 

| ► SPECIFICATION          |                              |                       |
|--------------------------|------------------------------|-----------------------|
| Dimensions               | Net                          | 316 x 76 x 229 mm     |
|                          | (W x H x D)                  | (12.5" x 3.0" x 9.0") |
| Weight                   | Net Weight                   | 2.3 kg (5.1 lbs)      |
|                          |                              | per piece             |
| Suitable Models          |                              | RX-42 & TX-42         |
| All specifications are s | ubject to change without pri | or notice             |