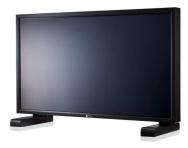

## THE DISPLAY CHOICE OF PROFESSIONALS

191 x 75 x 139 mm

(7.5" x 3.0" x 5.5")

1.3 kg (2.8 lbs) per piece

RX-32 & TX-32

## ▶ Stand for RX-32 & TX-32

STD-02